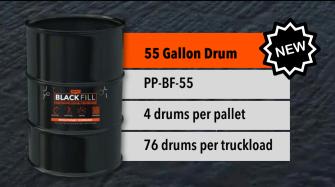

**ONE COAT** 



PERMA-PATCH.

BLACKFILL

## EXTEND THE LIFE OF YOUR PARKING LOT, DRIVEWAY, OR ROAD FOR A FRACTION OF THE COST

## The Black Fill Difference

Perma-Patch Black Fill utilizes revolutionary technology that enables you to seal deep cracks while restoring the surface's top coat at the same time. That means you can renew your pavement for a fraction of the cost of repaving. With no need for heavy equipment, you can fix your pavement issues immediately with zero hassle, while also saving money.



## **SPECIALLY FORMULATED TO REPAIR:**









**PARKING LOTS** 

**LOCAL ROADS** 

**DRIVEWAYS** 

**PARKS & RECREATION**