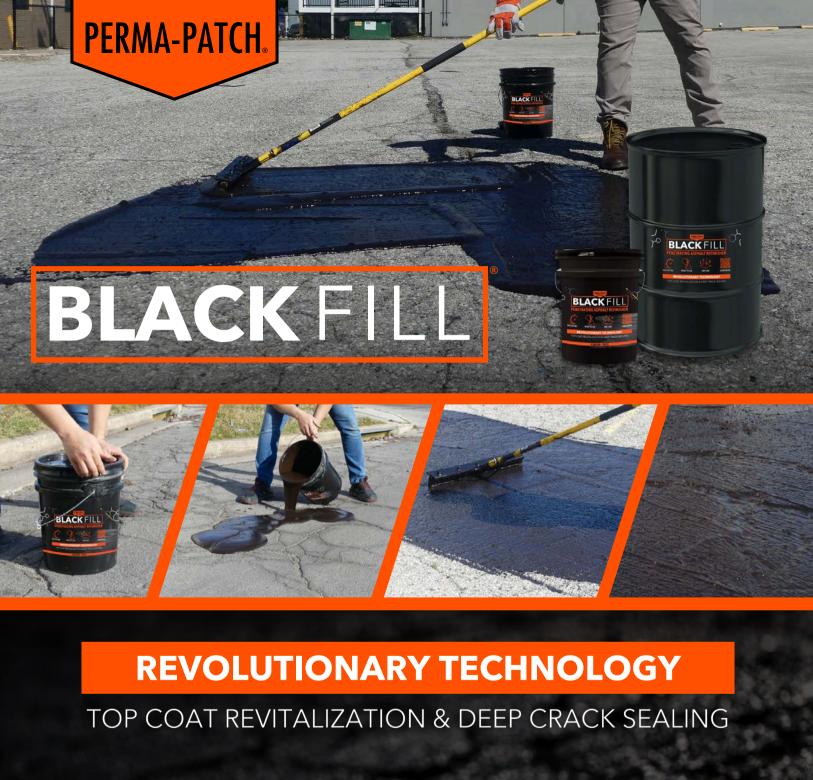

## The Black Fill Difference

Perma-Patch Black Fill utilizes revolutionary technology that enables you to seal deep cracks while restoring the surface's top coat at the same time. That means you can renew your pavement for a fraction of the cost of repaving. With no need for heavy equipment, you can fix your pavement issues immediately with zero hassle, while also saving money.