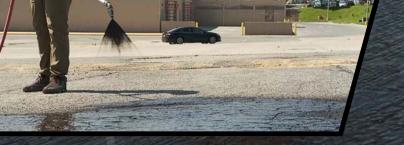

## The Black Fill Difference

Perma-Patch Black Fill utilizes revolutionary technology that enables you to seal deep cracks while restoring the surface's top coat at the same time. That means you can renew your pavement for a fraction of the cost of repaving. With no need for heavy equipment, you can fix your pavement issues immediately with zero hassle, while also saving money.