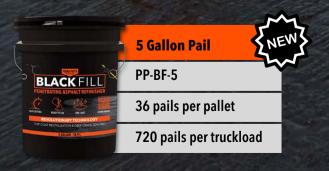

**ONE COAT** 

PERMA-PATCH.

BLACKFILL

## The Black Fill Difference

Perma-Patch Black Fill utilizes revolutionary technology that enables you to seal deep cracks while restoring the surface's top coat at the same time. That means you can renew your pavement for a fraction of the cost of repaving. With no need for heavy equipment, you can fix your pavement issues immediately with zero hassle, while also saving money.