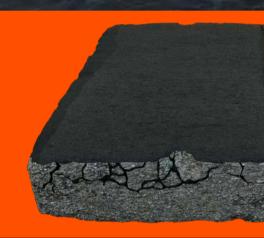

## The Black Fill Difference

Perma-Patch Black Fill utilizes revolutionary technology that enables you to seal deep cracks while restoring the surface's top coat at the same time. That means you can renew your pavement for a fraction of the cost of repaving. With no need for heavy equipment, you can fix your pavement issues immediately with zero hassle, while also saving money.